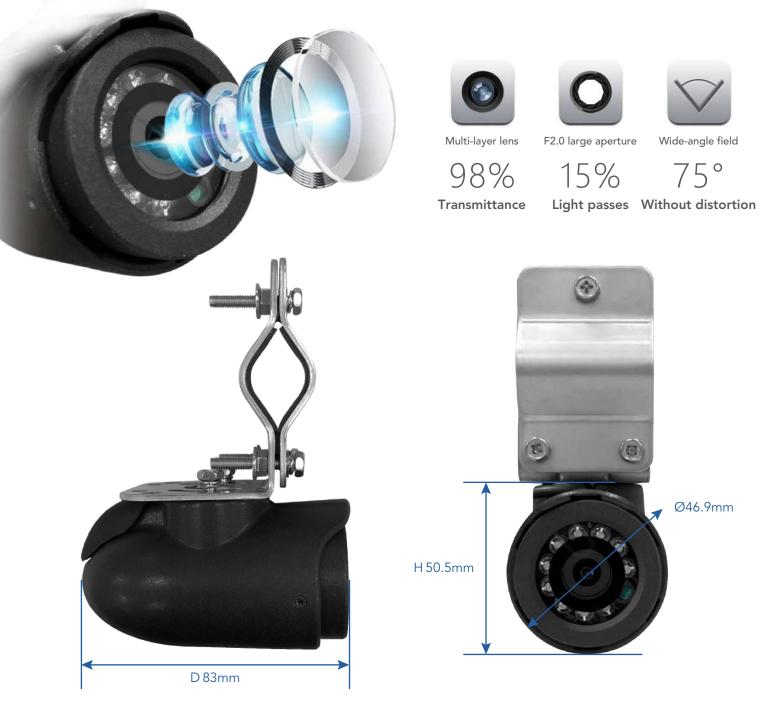

#### **INTRODUCTION**

**CV-CC211H** Series, side-view camera which is integrated with high sensitivity sensor modules, a high pixel & wide-angle lens plus IR LED for a long distance of clear images shot especially in the low light condition, the vibration-proof design effectively absorbs shocks when driving on the bumpy road, and the mobilizable rotate brackets is suitable for users to install and apply onto different truck models such as heavy-duty trucks, logistics or vans.

## **MAIN FEATURES**

- · Integrate with high sensitivity sensor module
- · Adopted 3M pixels optical lens, video record in clear images, picture quality enhancement
- IR distance can reach up to 7M, allow more light to hit sensor and decrease the noise
- $\cdot$  Low light sensitivity of 0.1 Lux able to capture the majority of visible light
- $\cdot$  Whole die casting design with fast heat dissipation

## Press Release

- Three way rotate designed bracket, according to the different car models and convenient to install at any position
- IP68 / IP69K standard waterproof & dust-proof level
- $\cdot$  Rubber cover to prevent water leakage in the rain