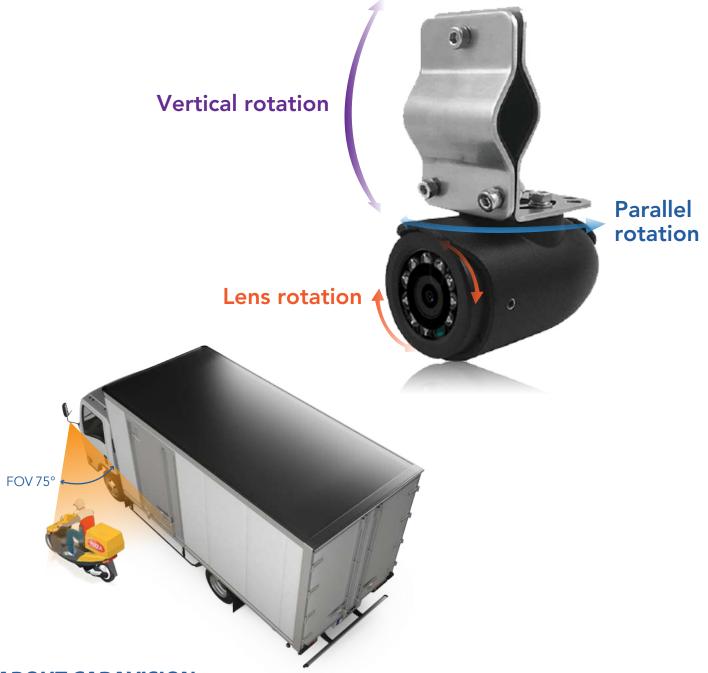

## CARAVISION SET TO LAUNCH ADJUSTABLE SIDEVIEW CAMERA

- Adopted 75 degree angle lens and able to see the blind spot area to prevent any impending collision
- Three-axis angle adjustment, according to the different car models and convenient to install at any position
- ✤ IP68/IP69K water proof camera, durable mechanical body protects from infiltration and dust prevention

## Press Release

- Three way rotate designed bracket, according to the different car models and convenient to install at any position
- IP68 / IP69K standard waterproof & dust-proof level
- $\cdot$  Rubber cover to prevent water leakage in the rain